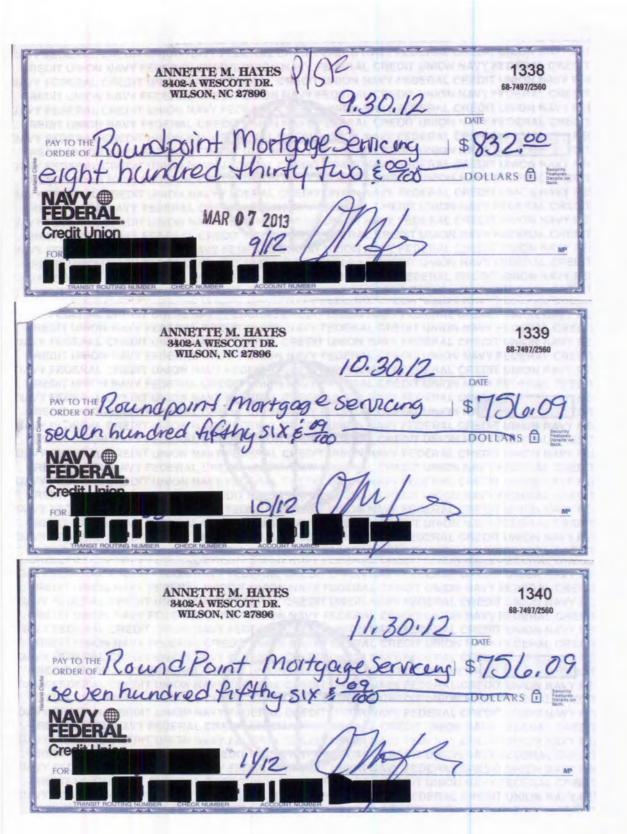

C0810 Loan Number RPT 1316972



INITIAL SECURE RUSH 02/28/13^

## Five Brothers - Sign In Sheet

This sheet must be left at the property!

| Date Name  A/22/13 D.4 STUNET | Reason at Property  INT Sec |   |
|-------------------------------|-----------------------------|---|
|                               |                             |   |
|                               |                             |   |
|                               |                             |   |
|                               |                             | = |
|                               |                             | _ |







March 15, 2013

Annette M Hayes
3402 Wescott Dr Unit A
Wilson, NC 27896 CHERRIEN LUX

Hasler

03/18/2013 US POSTAGE

\$00.469

FIRST-CLASS MAIL

**医** 

ZIP 28217 011D11634710







March 15, 2013

Annette M Hayes 3402 Wescott Dr Unit A Wilson, NC 27896

Loan Number: Property Address:

3402 Wescott Dr Unit

Wilson NC 27896

RE: Notice of Returned Payment

Dear Annette M Hayes :

We are returning your payment due to the reason(s) marked below:

LESS THAN TOTAL DUE Your account is due for the

August 2012 payment and forward. The total amount due is \$8,025.10.

Your check is not signed. Please SIGNATURE REQUIRED

sign and return it to us immediately.

PLAINTIFF'S

AMOUNT DISCREPANCY The legal amount and numeric amount

on check must match.

POST-DATED ITEM RoundPoint Mortgage Servicing

Corporation (RoundPoint) cannot hold

post-dated items.

PAYEE DISCREPANCY Please make your check payable to

RoundPoint Mortgage Servicing Corporation.

ILLEGIBLE ITEM Unable to