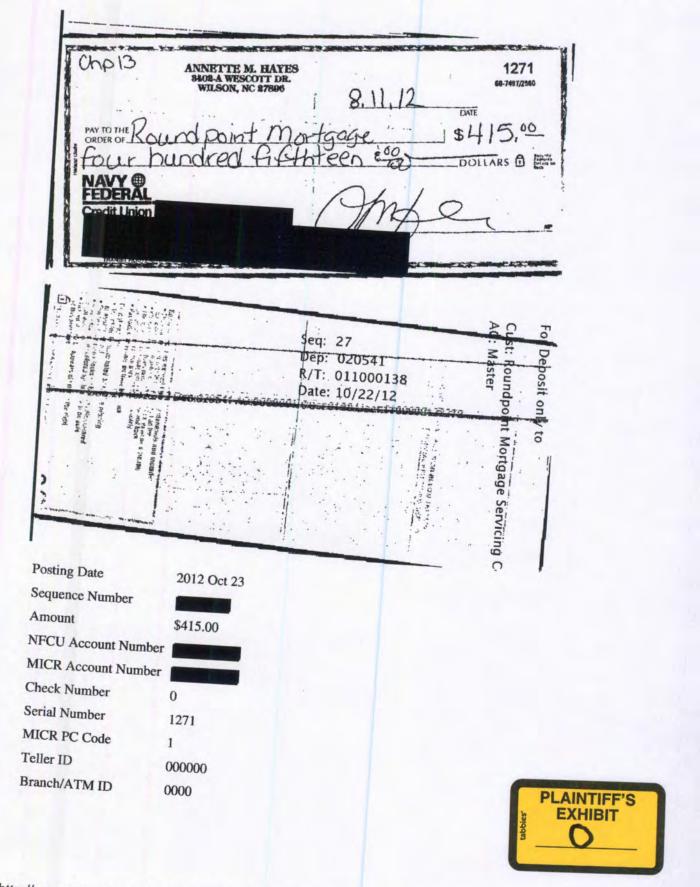

d mortgage insurance premiums on your main home.

Department of the Treasury - Internal Revenue Service

Account Number (If shown). May show an account number the filer has assigned to distinguish your account.

**Box 1.** Shows the total amount of State HFA/HUD mortgage assistance payments and homeowner mortgage payments.

**Box 2.** Shows the amount of State HFA/HUD mortgage assistance payments.

**Box 3.** Shows the amount of homeowner mortgage payments you paid to the State HFA or HUD.

Below is a list of payments made in 2012 to your Mortgage Loan Servicer ONLY. This list may not include all payments made on your behalf.

| Check Date | Paid To                | Amount      |
|------------|------------------------|-------------|
| 6/1/2012   | RoundPoint Mortgage Se | \$14,582.12 |







| Application of the state of the | Date: 11/08/ | 12 | 7  | dpc       | 9 |
|----------------------------------------------------------------------------------------------------------------------------------------------------------------------------------------------------------------------------------------------------------------------------------------------------------------------------------------------------------------------------------------------------------------------------------------------------------------------------------------------------------------------------------------------------------------------------------------------------------------------------------------------------------------------------------------------------------------------------------------------