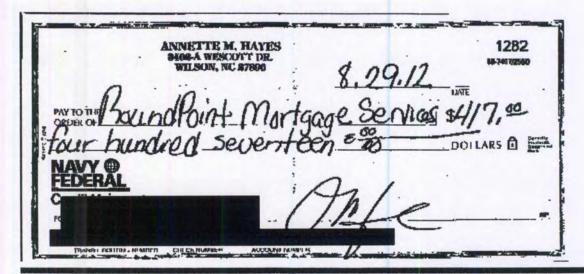

mortgage insurance premiums on your main home.

Department of the Treasury - Internal Revenue Service

Account Number (If shown). May show an account number the filer has assigned to distinguish your account.

**Box 1.** Shows the total amount of State HFA/HUD mortgage assistance payments and homeowner mortgage payments.

**Box 2.** Shows the amount of State HFA/HUD mortgage assistance payments.

**Box 3.** Shows the amount of homeowner mortgage payments you paid to the State HFA or HUD.

Below is a list of payments made in 2012 to your Mortgage Loan Servicer ONLY. This list may not include all payments made on your behalf.

| Check Date | Paid To                | Amount      |
|------------|------------------------|-------------|
| 6/1/2012   | RoundPoint Mortgage Se | \$14,582.12 |







| Application of the state of the | Date: 11/08/ | 12 | 7  | dpc       | 9 |
|------------------------------------------------------------------------------------------------------------------------------------------------------------------------------------------------------------------------------------------------------------------------------------------------------------------------------------------------------------------------------------------------------------------------------------------------------------------------------------------------------------------------------------------------------------------------------------------------------------------------------------------------------------------------------------------------------------------------------------------------